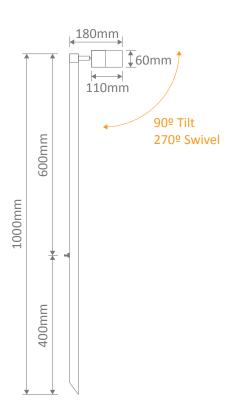

## SHADOW-1-GRDN

Description: Single light, Garden spike light

Thank you for purchasing your new SHADOW-1-GRDN, Please take the time to read and understand the instruction sheet below. Failure to do so may void warranty.

## Specifications

| Voltage:                               | 12V DC              | Power:     | 20W |  |
|----------------------------------------|---------------------|------------|-----|--|
| Lamp:                                  | MR16 (not included) | IP Rating: | 65  |  |
| LED Driver required (wire in parallel) |                     |            |     |  |